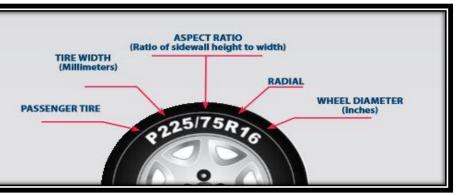

## How to read your tire size:

Tire size must be known in order to select a traction product. On most tires the size will look like this:

P225/75R16. This example indicates that the tire is 225mm wide, has an aspect ratio of 75% and is mounted on a wheel that is 16 inches in diameter. All of these numbers are critical in helping to find the correct traction product. The letter "P" (for passenger), "LT" (for light truck) and "R" (for radial) that sometimes appear with these numbers are much less important.